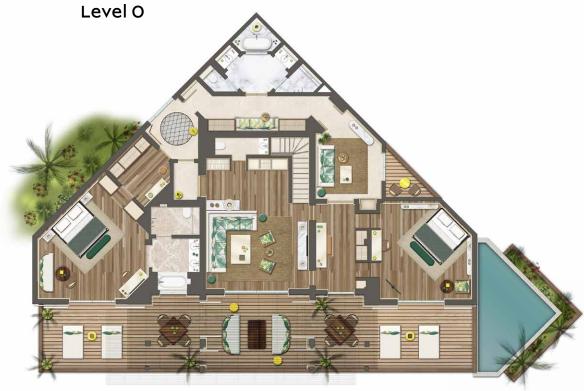

## LOFT ROYAL TERRACE SEA VIEW

Room capacity: 7 persons

Living space area: 2530 sq ft

Orientation: West - sunset view

Large private terraces

Private plunge pool

Jaccuzzi level 1

Aquabike

Outdoor shower

Individual air conditioning

Large sliding windows

Private entrance

1 private car park

King size beds

1 extra bed or 1 cot

2 bedrooms with disabled-access bathrooms

Dressings

2 bathrooms with walk-in shower and bathtub & 1 bathroom with bathtub

Japanese toilets

Toiletries from Officine Buly Paris

Children's toiletries

VIP Children's Welcome

Electronic safe

Wine cellar and Signature minibar with complimentary juices and soft drinks

Ultra speed Wi-fi access